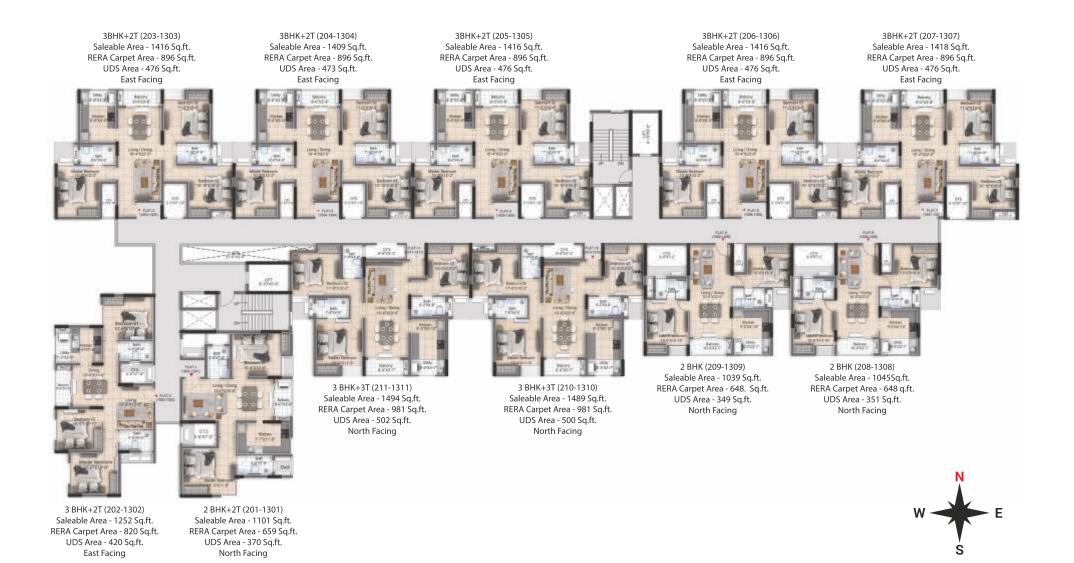

t and convenience at DRA Harmony. Reaching schools, work, hospitals, and entertainment is a breeze. Harmony is in the centre of all the buzz in a constantly evolving location like Navalur, giving you uninterrupted access to all great things life has to offer.





**AERIAL VIEW** 

100

S

DRA

Ŧ

E

144

and and

100

100

-

-

P

1800

-

1000

-

-

----

111

88 S

100

-

100

-

3

E

010

100

3.7

100

100

12.00

into Informa



#### **AMENITIES VIEWS**

Aerobics & Zumba (Inside Club House)



Gym (Inside Club House)



Indoor Games (Inside Club House)



Multipurpose Hall (Inside Club House)



#### Basket Ball Hoop



#### Kids Play Area



#### **Badminton Court**



#### Senior Citizen Area



#### SITE CUM STILT FLOOR PLAN



#### **TYPICAL FLOOR PLAN - 2nd to 13th FLOOR**



#### INDIVIDUAL UNIT PLAN (2 BHK+2T- 1039 Sq.ft.)



#### UNIT PLAN : 2BHK+2T - North Facing

Saleable Area - 1039 Sq.ft. | RERA Carpet Area - 648 Sq.ft. | UDS Area : 349 Sq.ft. | Unit Nos. : 209 - 1309



#### ISOMETRIC VIEW (2 BHK+2T - 1039 Sq.ft.)



#### UNIT PLAN : 2BHK+2T - North Facing

Saleable Area - 1039 Sq.ft. | RERA Carpet Area - 648 Sq.ft. | UDS Area : 349 Sq.ft. | Unit Nos. : 209 - 1309



#### INDIVIDUAL UNIT PLAN (2 BHK+2T - 1045 Sq.ft.)



#### UNIT PLAN : 2BHK+2T - North Facing

Saleable Area - 1045 Sq.ft. | RERA Carpet Area - 648 Sq.ft. | UDS Area : 351 Sq.ft. | Unit Nos. : 208 - 1308



#### ISOMETRIC VIEW (2 BHK+2T - 1045 Sq.ft.)



#### UNIT PLAN : 2BHK+2T - North Facing

Saleable Area - 1045 Sq.ft. | RERA Carpet Area - 648 Sq.ft. | UDS Area : 351 Sq.ft. | Unit Nos.