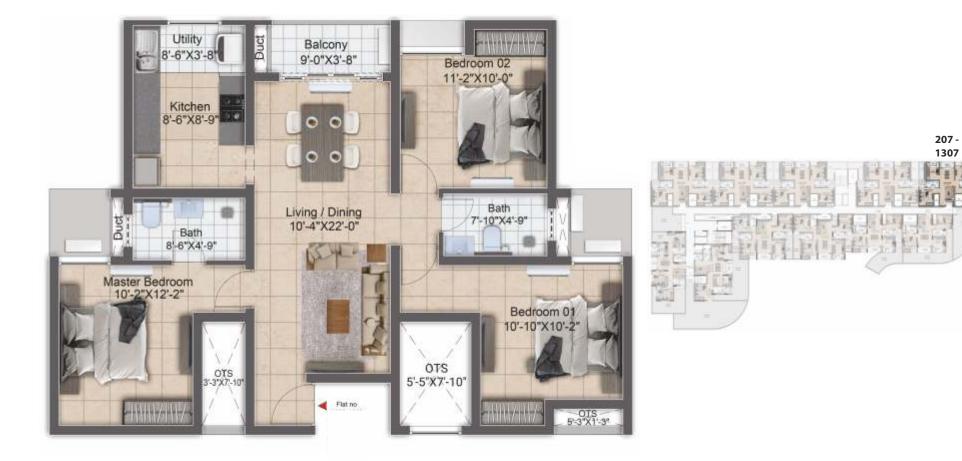

## INDIVIDUAL UNIT PLAN (3 BHK+2T - 1418 Sq.ft.)

#### UNIT PLAN : 3BHK+2T - East Facing

Saleable Area - 1418 Sq.ft. | RERA Carpet Area - 896 Sq.ft. | UDS Area : 476 Sq.ft. | Unit Nos. : 207 - 1307

## ISOMETRIC VIEW (3 BHK+2T - 1418 Sq.ft.)

Saleable Area - 1418 Sq.ft. | RERA Carpet Area - 896 Sq.ft. | UDS Area : 476 Sq.ft. | Unit Nos. : 207 - 1307