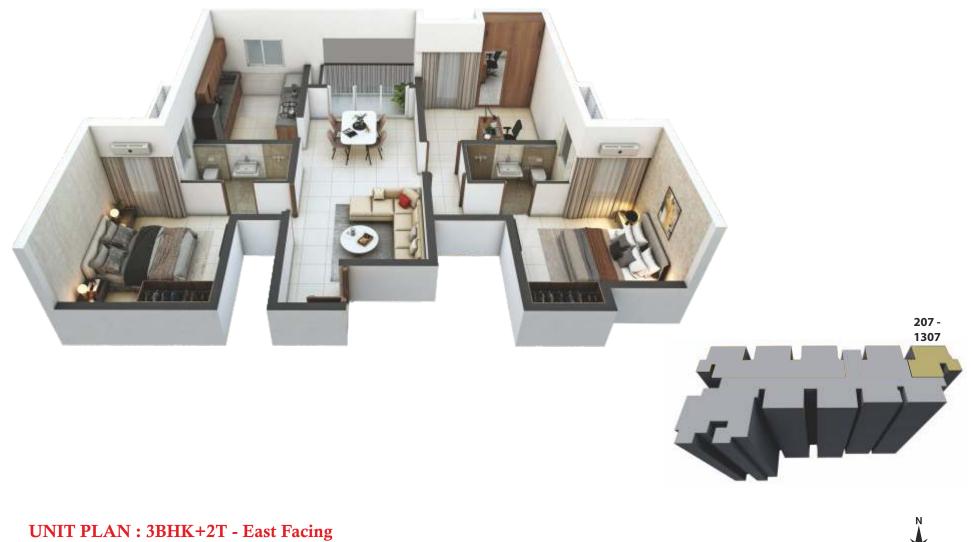

## INDIVIDUAL UNIT PLAN (3 BHK+2T - 1418 Sq.ft.)

#### UNIT PLAN : 3BHK+2T - East Facing

Saleable Area - 1418 Sq.ft. | RERA Carpet Area - 896 Sq.ft. | UDS Area : 476 Sq.ft. | Unit Nos. : 207 - 1307

## ISOMETRIC VIEW (3 BHK+2T - 1418 Sq.ft.)

Saleable Area - 1418 Sq.ft. | RERA Carpet Area - 896 Sq.ft. | UDS Area : 476 Sq.ft. | Unit Nos. : 207 - 1307