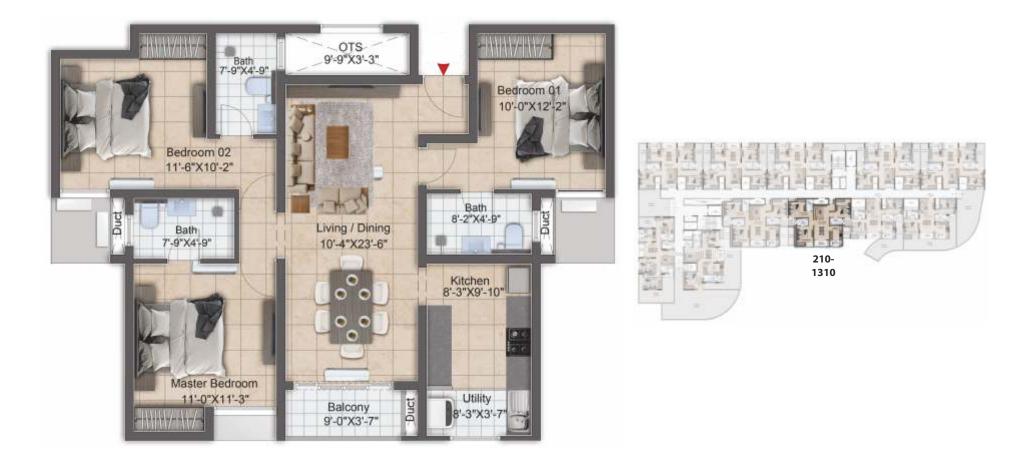

## INDIVIDUAL UNIT PLAN (3 BHK+3T - 1489 Sq.ft.)

#### UNIT PLAN: 3 BHK+3T - North Facing

W S

Saleable Area - 1489 Sq.ft. | RERA Carpet Area - 981 Sq.ft. | UDS Area : 500 Sq.ft. | Unit Nos. : 210 - 1310

## ISOMETRIC VIEW (3 BHK+3T - 1489 Sq.ft.)