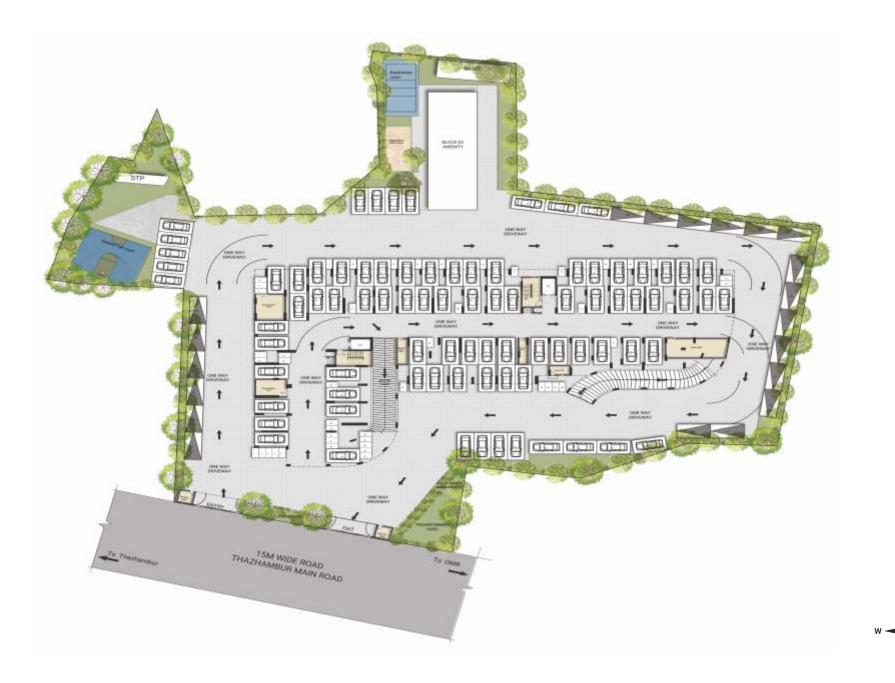

XTRA Connectivity**

Life is all about EXTRA comfort and convenience at DRA Harmony. Reaching schools, work, hospitals, and entertainment is a breeze. Harmony is in the centre of all the buzz in a constantly evolving location like Navalur, giving you uninterrupted access to all great things life has to offer.





**AERIAL VIEW** 

100

S

DRA

Ŧ

E

144

and and

100

100

-

-

P

1800

-

1000

-

-

----

111

88 S

100

-

100

-

3

E

010

100

3.7

100

100

12.00

into Informa



#### **AMENITIES VIEWS**

Aerobics & Zumba (Inside Club House)



Gym (Inside Club House)



Indoor Games (Inside Club House)



Multipurpose Hall (Inside Club House)



#### Basket Ball Hoop



#### Kids Play Area



#### **Badminton Court**



#### Senior Citizen Area



#### SITE CUM STILT FLOOR PLAN



#### **TYPICAL FLOOR PLAN - 2nd to 13th FLOOR**



#### INDIVIDUAL UNIT PLAN (2 BHK+2T- 1039 Sq.ft.)



#### UNIT PLAN : 2BHK+2T - North Facing

Saleable Area - 1039 Sq.ft. | RERA Carpet Area - 648 Sq.ft. | UDS Area : 349 Sq.ft. | Unit Nos. : 209 - 1309



#### ISOMETRIC VIEW (2 BHK+2T - 1039 Sq.ft.)



#### UNIT PLAN : 2BHK+2T - North Facing

Saleable Area - 1039 Sq.ft. | RERA Carpet Area - 648 Sq.ft. | UDS Area : 349 Sq.ft. | Unit Nos. : 209 - 1309



#### INDIVIDUAL UNIT PLAN (2 BHK+2T - 1045 Sq.ft.)



#### UNIT PLAN : 2BHK+2T - North Facing

Saleable Area - 1045 Sq.ft. | RERA Carpet Area - 648 Sq.ft. | UDS Area : 351 Sq.ft. | Unit Nos. : 208 - 1308



#### ISOMETRIC VIEW (2 BHK+2T - 1045 Sq.ft.)



#### UNIT PLAN : 2BHK+2T - North Facing

Saleable Area - 1045 Sq.ft. | RERA Carpet Ar