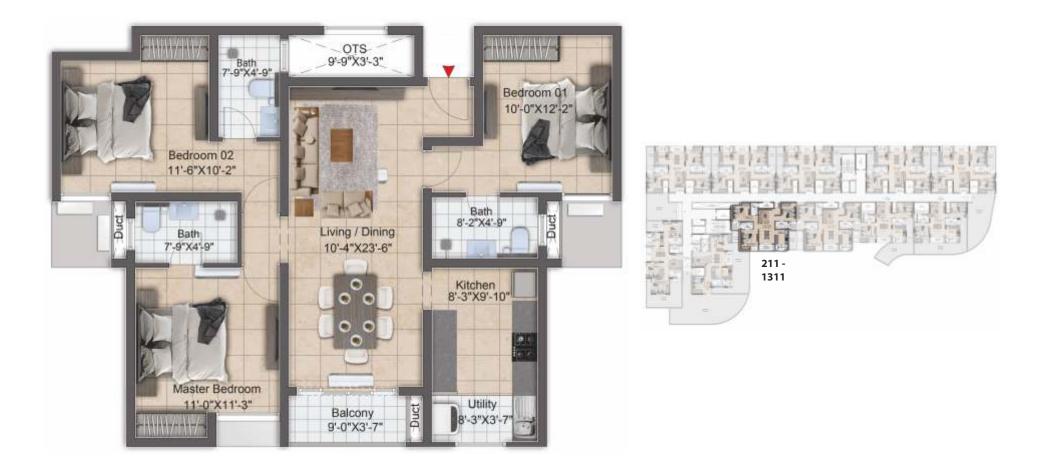

## INDIVIDUAL UNIT PLAN (3 BHK+3T - 1494 Sq.ft.)

#### UNIT PLAN: 3 BHK+3T - North Facing

W S

Saleable Area - 1494 Sq.ft. | RERA Carpet Area - 981 Sq.ft. | UDS Area : 502 Sq.ft. | Unit Nos. : 211 - 1311

## ISOMETRIC VIEW (3 BHK+3T - 1494 Sq.ft.)

#### UNIT PLAN : 3 BHK+3T - North Facing

Saleable Area - 1494 Sq.ft. | RERA Carpet Area - 981 Sq.ft. | UDS Area : 502 Sq.ft. | Unit Nos. : 211 - 1311