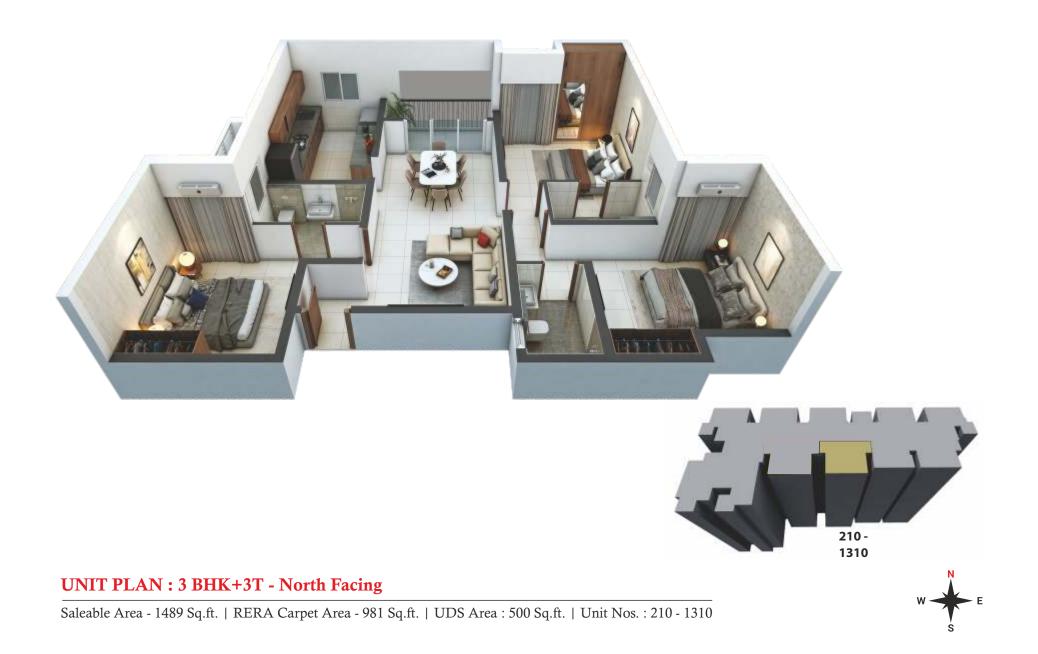

## INDIVIDUAL UNIT PLAN (3 BHK+3T - 1489 Sq.ft.)

#### UNIT PLAN: 3 BHK+3T - North Facing

W S

Saleable Area - 1489 Sq.ft. | RERA Carpet Area - 981 Sq.ft. | UDS Area : 500 Sq.ft. | Unit Nos. : 210 - 1310

## ISOMETRIC VIEW (3 BHK+3T - 1489 Sq.ft.)