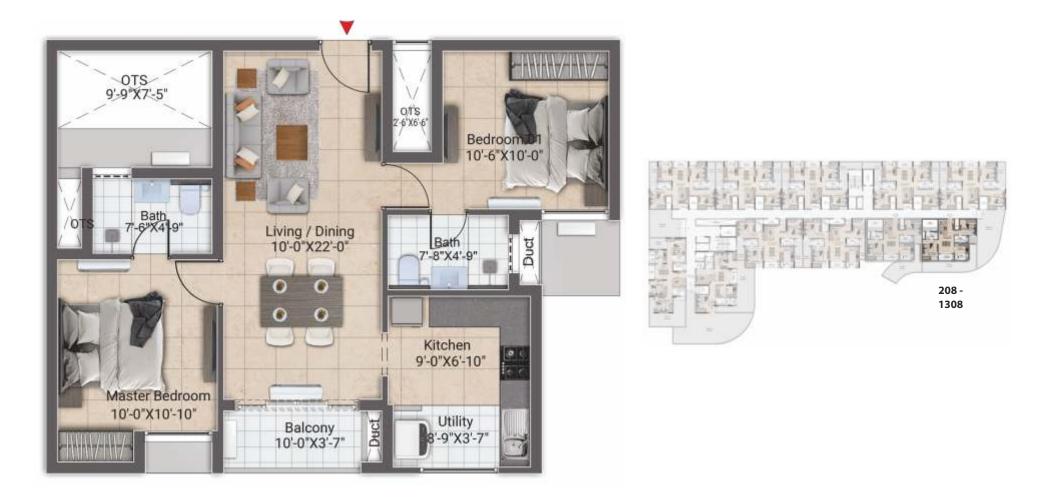

#### UNIT PLAN : 2BHK+2T - North Facing

Saleable Area - 1045 Sq.ft. | RERA Carpet Area - 648 Sq.ft. | UDS Area : 351 Sq.ft. | Unit Nos. : 208 - 1308