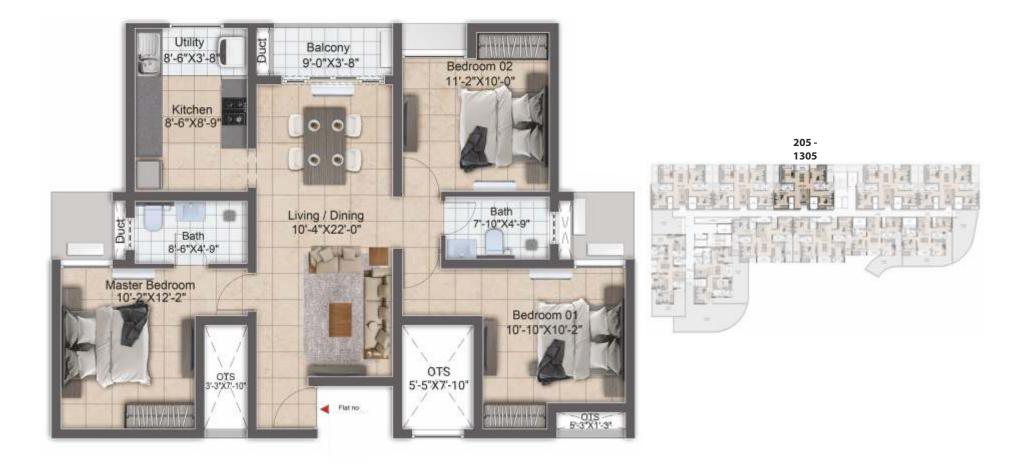

## INDIVIDUAL UNIT PLAN (3 BHK+2T - 1416 Sq.ft.)

#### UNIT PLAN : 3BHK+2T - East Facing

Saleable Area - 1416 Sq.ft. | RERA Carpet Area - 896 Sq.ft. | UDS Area : 476 Sq.ft. | Unit Nos. : 205 - 1305