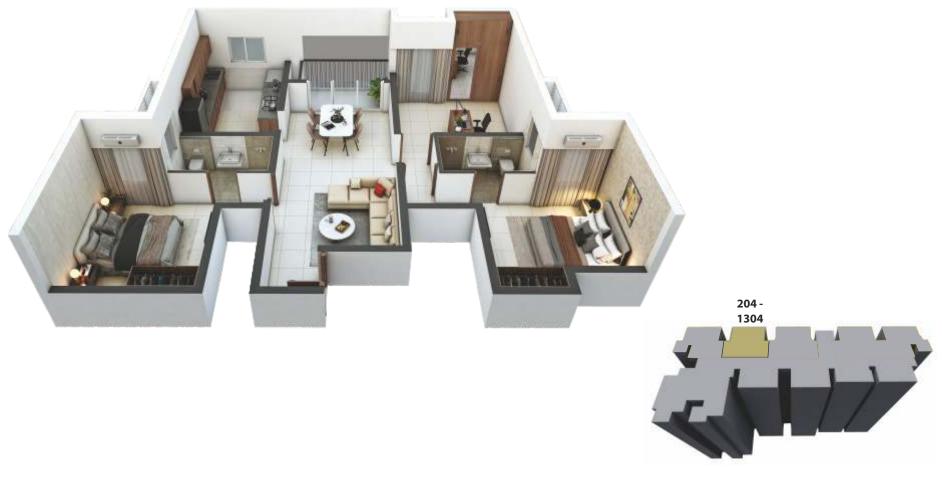

## ISOMETRIC VIEW (3 BHK+2T - 1409 Sq.ft.)

#### UNIT PLAN : 3BHK+2T - East Facing

Saleable Area - 1409 Sq.ft. | RERA Carpet Area - 896 Sq.ft. | UDS Area : 473 Sq.ft. | Unit Nos. : 204 - 1304