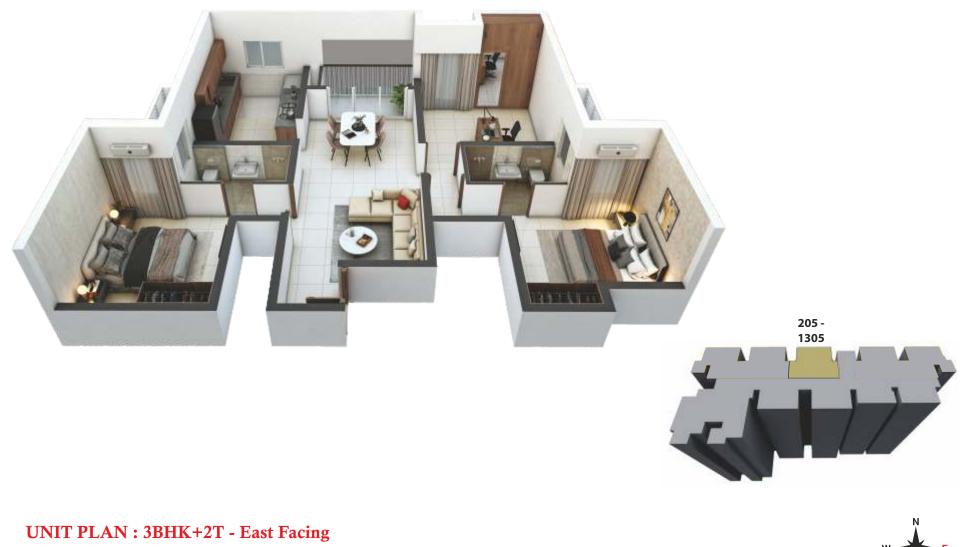

## INDIVIDUAL UNIT PLAN (3 BHK+2T - 1416 Sq.ft.)

#### UNIT PLAN : 3BHK+2T - East Facing

Saleable Area - 1416 Sq.ft. | RERA Carpet Area - 896 Sq.ft. | UDS Area : 476 Sq.ft. | Unit Nos. : 205 - 1305