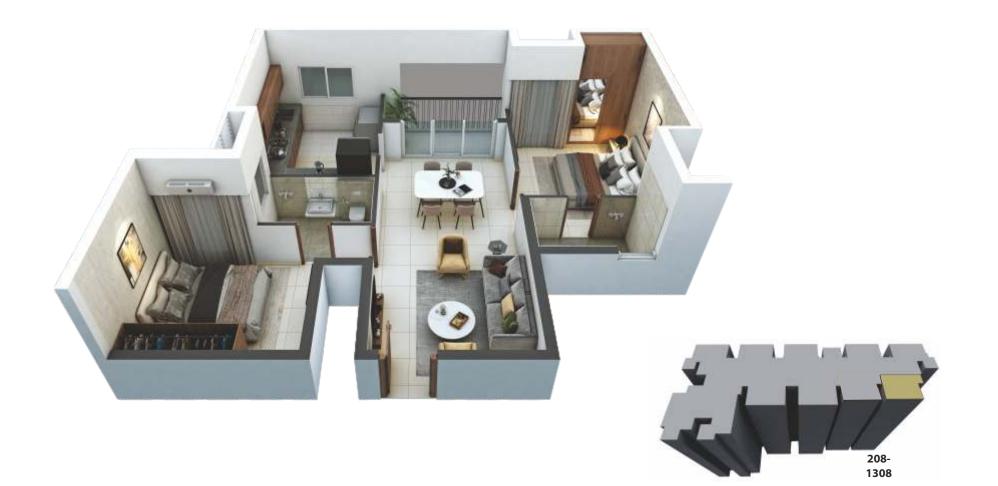

#### UNIT PLAN : 2BHK+2T - North Facing

Saleable Area - 1045 Sq.ft. | RERA Carpet Area - 648 Sq.ft. | UDS Area : 351 Sq.ft. | Unit Nos. : 208 - 1308