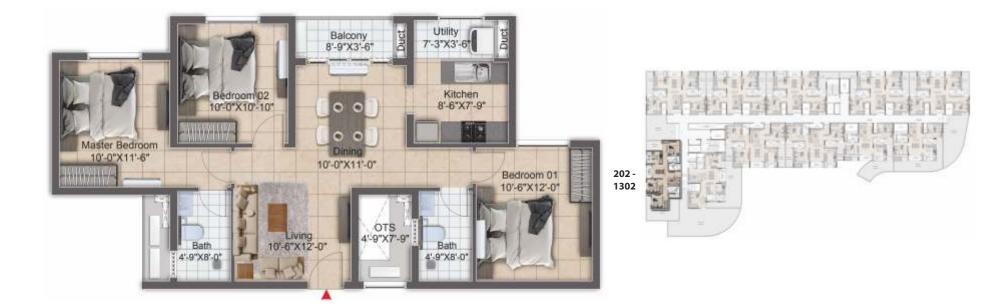

#### UNIT PLAN : 3BHK+2T - East Facing

Saleable Area - 1252 Sq.ft. | RERA Carpet Area - 820 Sq.ft. | UDS Area : 420 Sq.ft. | Unit Nos. : 202 - 1302