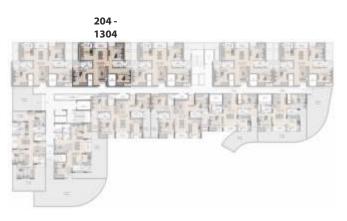

#### **TYPICAL FLOOR PLAN - 2nd to 13th FLOOR**

#### UNIT PLAN : 3BHK+2T - East Facing

Saleable Area - 1409 Sq.ft. | RERA Carpet Area - 896 Sq.ft. | UDS Area : 473 Sq.ft. | Unit Nos. : 204 - 1304