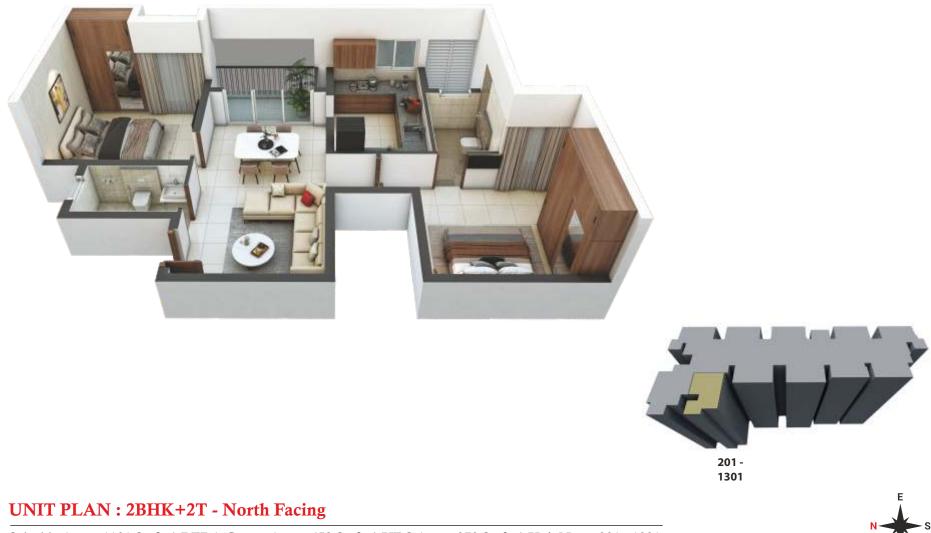

#### UNIT PLAN : 2BHK+2T - North Facing

Saleable Area - 1101 Sq.ft. | RERA Carpet Area - 659 Sq.ft. | UDS Area : 370 Sq.ft. | Unit Nos. : 201 - 1301

- 11

#### ISOMETRIC VIEW (2 BHK+2T - 1101 Sq.ft.)

Saleable Area - 1101 Sq.ft. | RERA Carpet Area - 659 Sq.ft. | UDS Area : 370 Sq.ft. | Unit Nos. : 201 - 1301