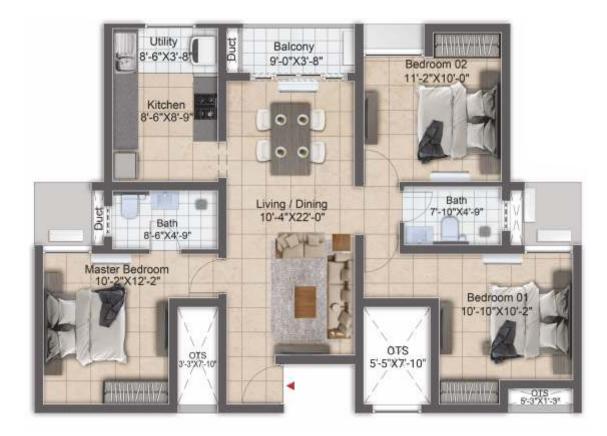

# Project Overview

| Land Extent             | • | 1.40 Acres                        |
|-------------------------|---|-----------------------------------|
| Total Units             | : | 143 Units                         |
| Number of Block         | : | 1 No.                             |
| No. of Floors           | : | Stilt + Upper Stilt + 13 Floors   |
| No. of Units per Floor  | : | 11                                |
| Apartment Types & Sizes | : | 2 BHK+2T : 1039 Sq.ft 1101 Sq.ft. |
|                         |   | 3 BHK+2T : 1252 Sq.ft 1418 Sq.ft. |
|                         |   | 3 BHK+3T : 1489 Sq.ft 1494 Sq.ft. |