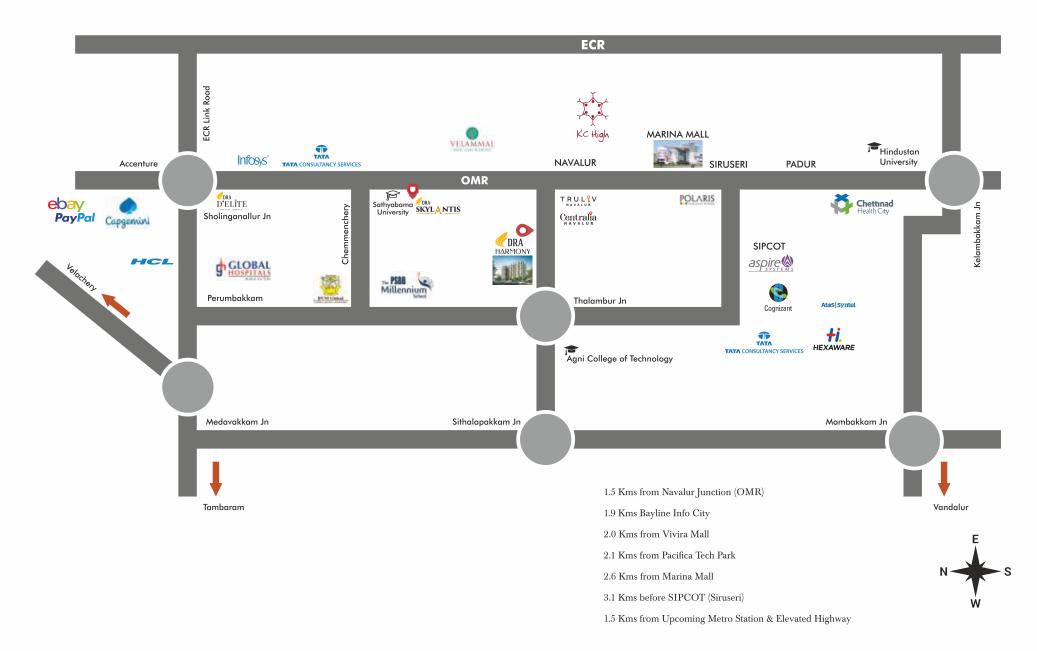

16 PROJECT START DATE : 25-01-2022 EST.COMPLETION DATE : 30-09-2024 NEXT MILESTONE

FIFTH FLOOR SLAB COMPLETED ON 21.12.2022

SIXTH FLOOR SLAB COMPLETION ON 08.01.2023

HAVE A NICE DAY

Chennai's first developer and a pioneer to measure customer's happiness through customer delight meter



We create prudent investments that appreciate well over time.

===

....

::::

....

DRA believes in creating value in our customers' lives by building home that reaps them a rich harvest in the future. Customers who have invested with us have enjoyed multifold returns over the year & continue to do so even today. The choice you make shall be one based on premium service, proven track record & solid evidence of our expertise in giving our customers the finest value appreciation.



# **Location Map**



# Project Overview

| Land Extent             | • | 1.40 Acres                        |
|-------------------------|---|-----------------------------------|
| Total Units             | : | 143 Units                         |
| Number of Block         | : | 1 No.                             |
| No. of Floors           | : | Stilt + Upper Stilt + 13 Floors   |
| No. of Units per Floor  | : | 11                                |
| Apartment Types & Sizes | : | 2 BHK+2T : 1039 Sq.ft 1101 Sq.ft. |
|                         |   | 3 BHK+2T : 1252 Sq.ft 1418 Sq.ft. |
|                         |   | 3 BHK+3T : 1489 Sq.ft 1494 Sq.ft. |



# Space, Connectivity & Convenience

Very few home spaces offer the luxury of vast space, seamless connectivity and absolute comfort & convenience to lead a fulfil