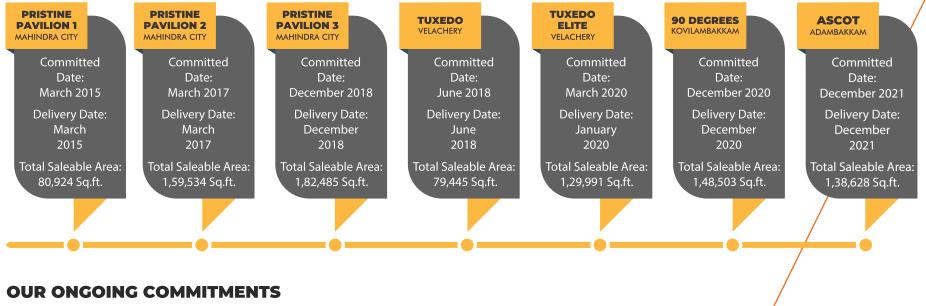

#### **OUR PAST COMMITMENTS**

Chennai's first developer and a pioneer to display the construction meter at all project sites 04/01/2023 10:43:52 AM PROJECT COUNTDOWN DAYS HRS MINS SECS 635:14:45:16 PROJECT START DATE : 25-01-2022 EST.COMPLETION DATE : 30-09-2024 NEXT MILESTONE