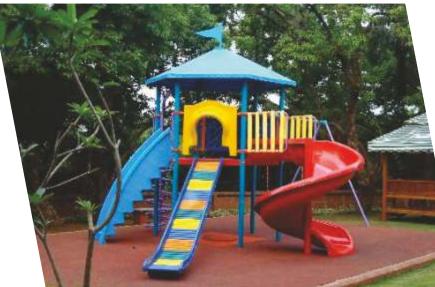

#### Kids Play Area

| Stilt & Upper Stilt                                                                                                                                                          | :           | Granolith cement flooring with car park numbering and painting will be two coats of acrylic emulsion over one coat primer                                                                                                                                                                                                                                                                                                                                                                                            |
|------------------------------------------------------------------------------------------------------------------------------------------------------------------------------|-------------|----------------------------------------------------------------------------------------------------------------------------------------------------------------------------------------------------------------------------------------------------------------------------------------------------------------------------------------------------------------------------------------------------------------------------------------------------------------------------------------------------------------------|
| Terrace floor                                                                                                                                                                | :           | Weathering course with pressed clay tile finishing                                                                                                                                                                                                                                                                                                                                                                                                                                                                   |
| Driveway                                                                                                                                                                     | •           | Well defined driveway with interlocking paver block laid all-round the building, demarcation of driveway,                                                                                                                                                                                                                                                                                                                                                                                                            |
| Direway                                                                                                                                                                      | •           | convex mirror, driveway lighting, speed                                                                                                                                                                                                                                                                                                                                                                                                                                                                              |
|                                                                                                                                                                              |             | breakers for safe turning in driveway                                                                                                                                                                                                                                                                                                                                                                                                                                                                                |
| Rain water harvest                                                                                                                                                           |             | Adequate rain water harvesting pit will be provided at site                                                                                                                                                                                                                                                                                                                                                                                                                                                          |
| STP                                                                                                                                                                          |             | Centralized sewage treatment plant will be provided                                                                                                                                                                                                                                                                                                                                                                                                                                                                  |
| Safety                                                                                                                                                                       |             | CCTV surveillance cameras will be provided at entry and exit, stilt lobby & driveway                                                                                                                                                                                                                                                                                                                                                                                                                                 |
| Security                                                                                                                                                                     | :           | Security cabin will be provided at the entrance                                                                                                                                                                                                                                                                                                                                                                                                                                                                      |
| Compound wall                                                                                                                                                                | :           | Building perimeter fenced by the compound wall with grand entry gates for a height as per architect /                                                                                                                                                                                                                                                                                                                                                                                                                |
| 1                                                                                                                                                                            |             | landscape design                                                                                                                                                                                                                                                                                                                                                                                                                                                                                                     |
| Landscape                                                                                                                                                                    | :           | Adequate landscape will be provided as per the landscaping consultant                                                                                                                                                                                                                                                                                                                                                                                                                                                |
| Signages                                                                                                                                                                     | :           | Apartment owners name board will be provided in the stilt floor                                                                                                                                                                                                                                                                                                                                                                                                                                                      |
|                                                                                                                                                                              |             |                                                                                                                                                                                                                                                                                                                                                                                                                                                                                                                      |
|                                                                                                                                                                              |             |                                                                                                                                                                                                                                                                                                                                                                                                                                                                                                                      |
| AMENITIES                                                                                                                                                                    |             |                                                                                                                                                                                                                                                                                                                                                                                                                                                                                                                      |
| <b>AMENITIES</b><br>Gym                                                                                                                                                      | :           | Well-equipped gymnasium                                                                                                                                                                                                                                                                                                                                                                                                                                                                                              |
|                                                                                                                                                                              | :           | Well-equipped gymnasium<br>Space for Zumba and Aerobic                                                                                                                                                                                                                                                                                                                                                                                                                                                               |
| Gym                                                                                                                                                                          | :<br>:<br>: |                                                                                                                                                                                                                                                                                                                                                                                                                                                                                                                      |
| Gym<br>Zumba & Aerobic                                                                                                                                                       | :           | Space for Zumba and Aerobic                                                                                                                                                                                                                                                                                                                                                                                                                                                                                          |
| Gym<br>Zumba & Aerobic<br>Indoor games                                                                                                                                       | :           | Space for Zumba and Aerobic<br>Indoor games like table tennis, carrom, chess, foosball, scrabble, Board games                                                                                                                                                                                                                                                                                                                                                                                                        |
| Gym<br>Zumba & Aerobic<br>Indoor games<br>Multipurpose hall                                                                                                                  |             | Space for Zumba and Aerobic<br>Indoor games like table tennis, carrom, chess, foosball, scrabble, Board games<br>Multipurpose hall with furnitures                                                                                                                                                                                                                                                                                                                                                                   |
| Gym<br>Zumba & Aerobic<br>Indoor games<br>Multipurpose hall<br>Kids Play area                                                                                                | :           | Space for Zumba and Aerobic<br>Indoor games like table tennis, carrom, chess, foosball, scrabble, Board games<br>Multipurpose hall with furnitures<br>Kids play equipment like Slider, Merry GO Round, Seesaw & Spring Rider                                                                                                                                                                                                                                                                                         |
| Gym<br>Zumba & Aerobic<br>Indoor games<br>Multipurpose hall<br>Kids Play area<br>Badminton Court                                                                             | :           | Space for Zumba and Aerobic<br>Indoor games like table tennis, carrom, chess, foosball, scrabble, Board games<br>Multipurpose hall with furnitures<br>Kids play equipment like Slider, Merry GO Round, Seesaw & Spring Rider<br>Outdoor badminton court will be provided                                                                                                                                                                                                                                             |
| Gym<br>Zumba & Aerobic<br>Indoor games<br>Multipurpose hall<br>Kids Play area<br>Badminton Court<br>Basket Ball Hoop                                                         | :           | <ul> <li>Space for Zumba and Aerobic</li> <li>Indoor games like table tennis, carrom, chess, foosball, scrabble, Board games</li> <li>Multipurpose hall with furnitures</li> <li>Kids play equipment like Slider, Merry GO Round, Seesaw &amp; Spring Rider</li> <li>Outdoor badminton court will be provided</li> <li>Half-court basketball hook will be provided</li> </ul>                                                                                                                                        |
| Gym<br>Zumba & Aerobic<br>Indoor games<br>Multipurpose hall<br>Kids Play area<br>Badminton Court<br>Basket Ball Hoop<br>Senior Citizen Area                                  | :           | <ul> <li>Space for Zumba and Aerobic</li> <li>Indoor games like table tennis, carrom, chess, foosball, scrabble, Board games</li> <li>Multipurpose hall with furnitures</li> <li>Kids play equipment like Slider, Merry GO Round, Seesaw &amp; Spring Rider</li> <li>Outdoor badminton court will be provided</li> <li>Half-court basketball hook will be provided</li> <li>Relaxation place for Senior Citizen</li> </ul>                                                                                           |
| Gym<br>Zumba & Aerobic<br>Indoor games<br>Multipurpose hall<br>Kids Play area<br>Badminton Court<br>Basket Ball Hoop<br>Senior Citizen Area<br>Landscape                     | :           | <ul> <li>Space for Zumba and Aerobic</li> <li>Indoor games like table tennis, carrom, chess, foosball, scrabble, Board games</li> <li>Multipurpose hall with furnitures</li> <li>Kids play equipment like Slider, Merry GO Round, Seesaw &amp; Spring Rider</li> <li>Outdoor badminton court will be provided</li> <li>Half-court basketball hook will be provided</li> <li>Relaxation place for Senior Citizen</li> <li>Adequate landscaping will be provided</li> </ul>                                            |
| Gym<br>Zumba & Aerobic<br>Indoor games<br>Multipurpose hall<br>Kids Play area<br>Badminton Court<br>Basket Ball Hoop<br>Senior Citizen Area<br>Landscape<br>Association room | :           | <ul> <li>Space for Zumba and Aerobic</li> <li>Indoor games like table tennis, carrom, chess, foosball, scrabble, Board games</li> <li>Multipurpose hall with furnitures</li> <li>Kids play equipment like Slider, Merry GO Round, Seesaw &amp; Spring Rider</li> <li>Outdoor badminton court will be provided</li> <li>Half-court basketball hook will be provided</li> <li>Relaxation place for Senior Citizen</li> <li>Adequate landscaping will be provided</li> <li>Association room will be provided</li> </ul> |