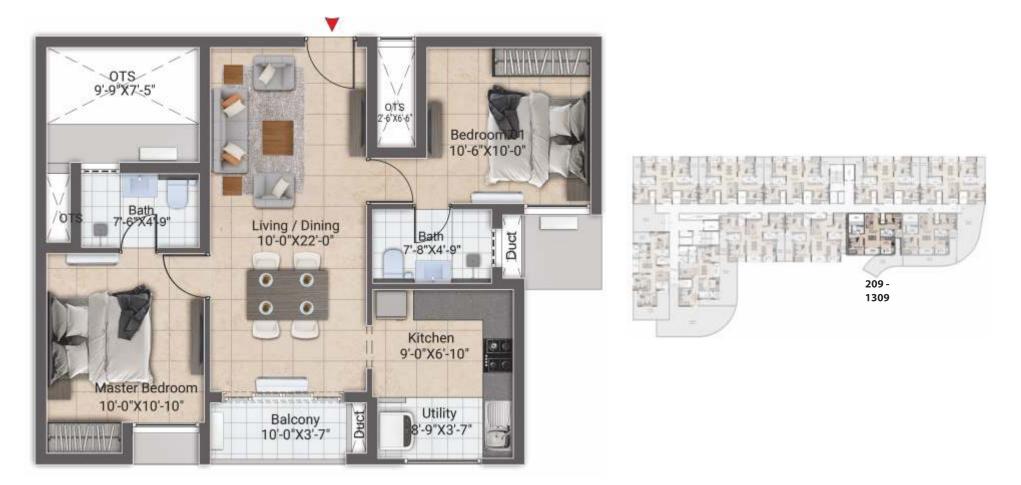

#### UNIT PLAN : 2BHK+2T - North Facing

Saleable Area - 1039 Sq.ft. | RERA Carpet Area - 648 Sq.ft. | UDS Area : 349 Sq.ft. | Unit Nos. : 209 - 1309