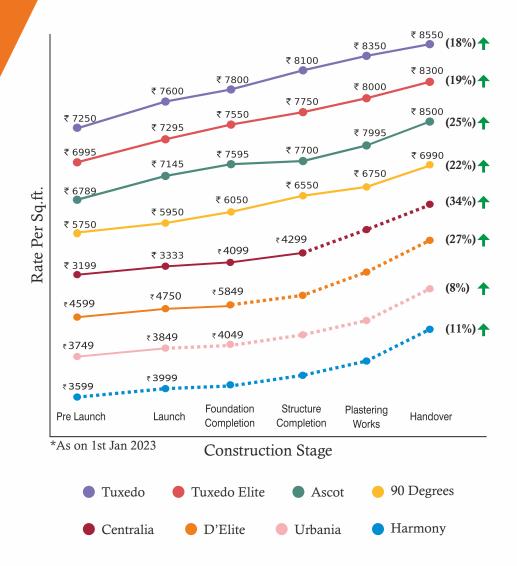

#### **OUR PAST COMMITMENTS**

Chennai's first developer and a pioneer to display the construction meter at all project sites 04/01/2023 10:43:52 AM PROJECT COUNTDOWN DAYS HRS MINS SECS 635:14:45:16 PROJECT START DATE : 25-01-2022 EST.COMPLETION DATE : 30-09-2024 NEXT MILESTONE

FIFTH FLOOR SLAB COMPLETED ON 21.12.2022

SIXTH FLOOR SLAB COMPLETION ON 08.01.2023

HAVE A NICE DAY

Chennai's first developer and a pioneer to measure customer's happiness through customer delight meter

We create prudent investments that appreciate well over time.

===

....

::::

....

DRA believes in creating value in our customers' lives by building home that reaps them a rich harvest in the future. Customers who have invested with us have enjoyed multifold returns over the year & continue to do so even today. The choice you make shall be one based on premium service, proven track record & solid evidence of our expertise in giving our customers the finest value appreciation.