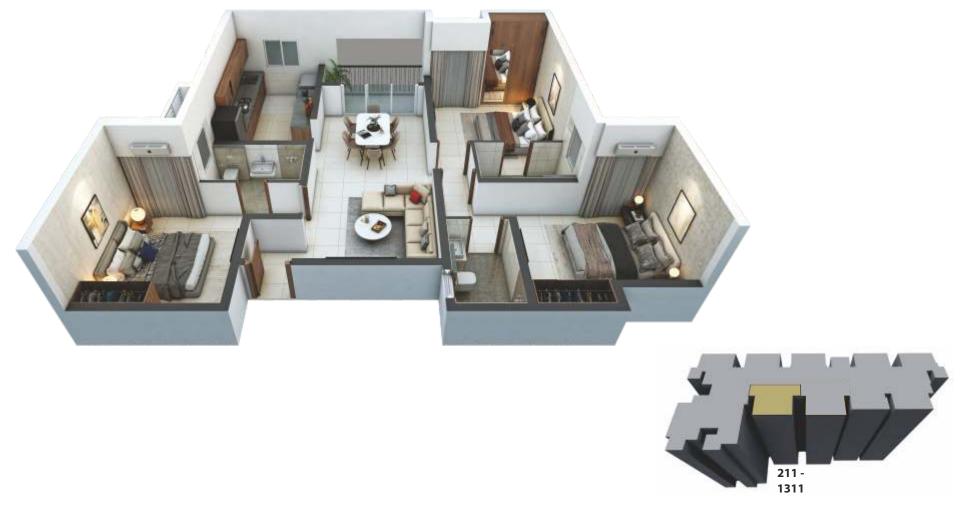

## INDIVIDUAL UNIT PLAN (3 BHK+3T - 1494 Sq.ft.)

#### UNIT PLAN: 3 BHK+3T - North Facing

W S

Saleable Area - 1494 Sq.ft. | RERA Carpet Area - 981 Sq.ft. | UDS Area : 502 Sq.ft. | Unit Nos. : 211 - 1311

## ISOMETRIC VIEW (3 BHK+3T - 1494 Sq.ft.)

#### UNIT PLAN : 3 BHK+3T - North Facing

Saleable Area - 1494 Sq.ft. | RERA Carpet Area - 981 Sq.ft. | UDS Area : 502 Sq.ft. | Unit Nos. : 211 - 1311