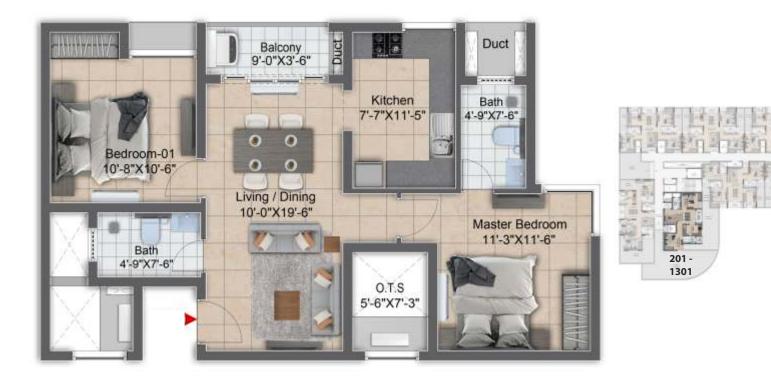

#### UNIT PLAN : 2BHK+2T - North Facing

Saleable Area - 1101 Sq.ft. | RERA Carpet Area - 659 Sq.ft. | UDS Area : 370 Sq.ft. | Unit Nos. : 201 - 1301

- 11