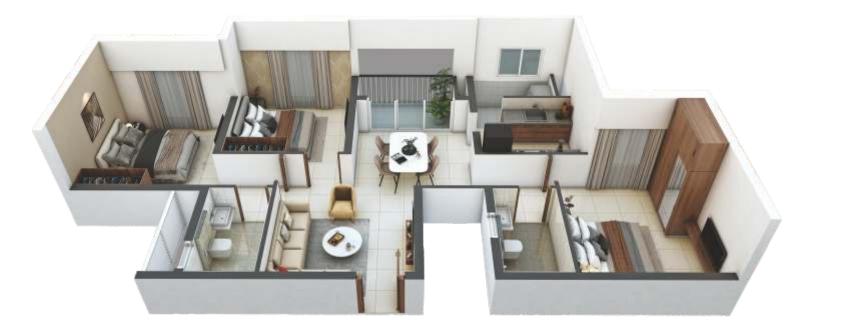

#### UNIT PLAN : 3BHK+2T - East Facing

Saleable Area - 1252 Sq.ft. | RERA Carpet Area - 820 Sq.ft. | UDS Area : 420 Sq.ft. | Unit Nos. : 202 - 1302