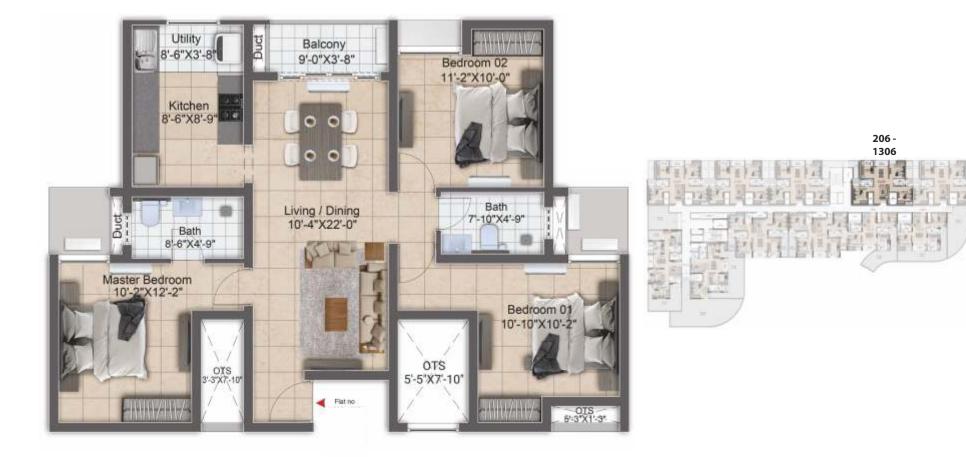

## INDIVIDUAL UNIT PLAN (3 BHK+2T - 1416 Sq.ft.)

#### UNIT PLAN : 3BHK+2T - East Facing

Saleable Area - 1416 Sq.ft. | RERA Carpet Area - 896 Sq.ft. | UDS Area : 476 Sq.ft. | Unit Nos. : 206 - 1306

## ISOMETRIC VIEW (3 BHK+2T - 1416 Sq.ft.)

Saleable Area - 1416 Sq.ft. | RERA Carpet Area - 896 Sq.ft. | UDS Area : 476 Sq.ft. | Unit Nos. : 206 - 1306