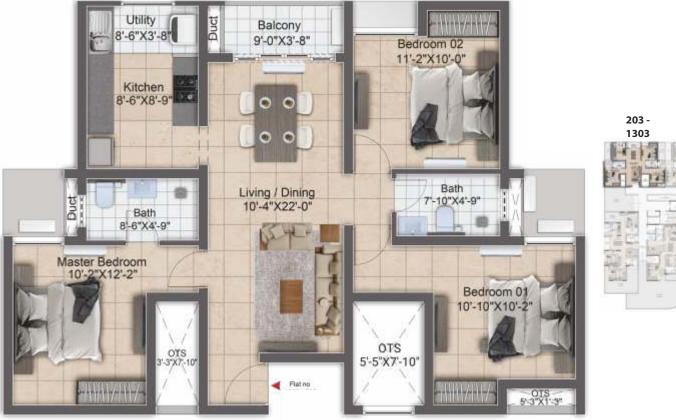

## INDIVIDUAL UNIT PLAN (3 BHK+2T - 1416 Sq.ft.)

# 203-1303

#### UNIT PLAN : 3BHK+2T - East Facing

Saleable Area - 1416 Sq.ft. | RERA Carpet Area - 896 Sq.ft. | UDS Area : 476 Sq.ft. | Unit Nos. : 203 - 1303