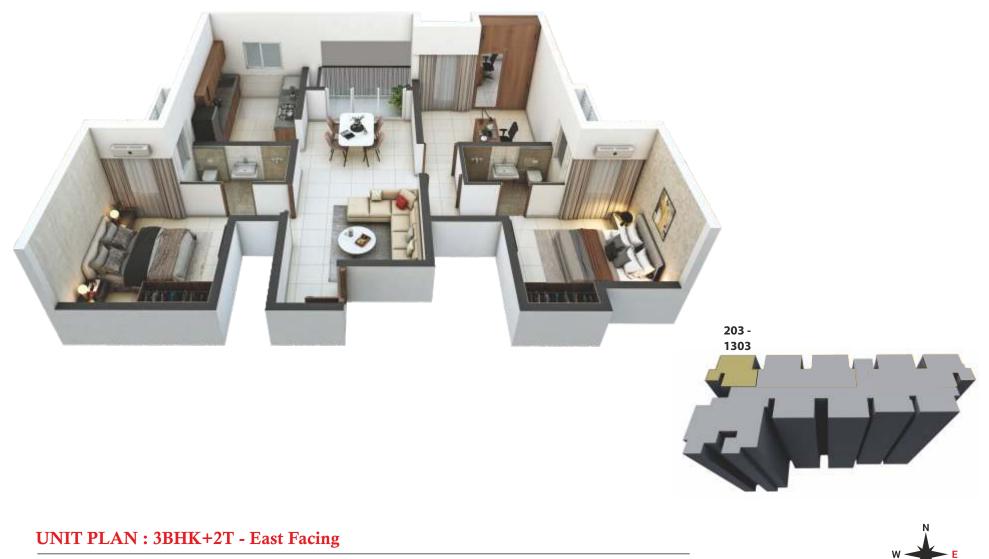

## ISOMETRIC VIEW (3 BHK+2T - 1416 Sq.ft.)

Saleable Area - 1416 Sq.ft. | RERA Carpet Area - 896 Sq.ft. | UDS Area : 476 Sq.ft. | Unit Nos. : 203 - 1303